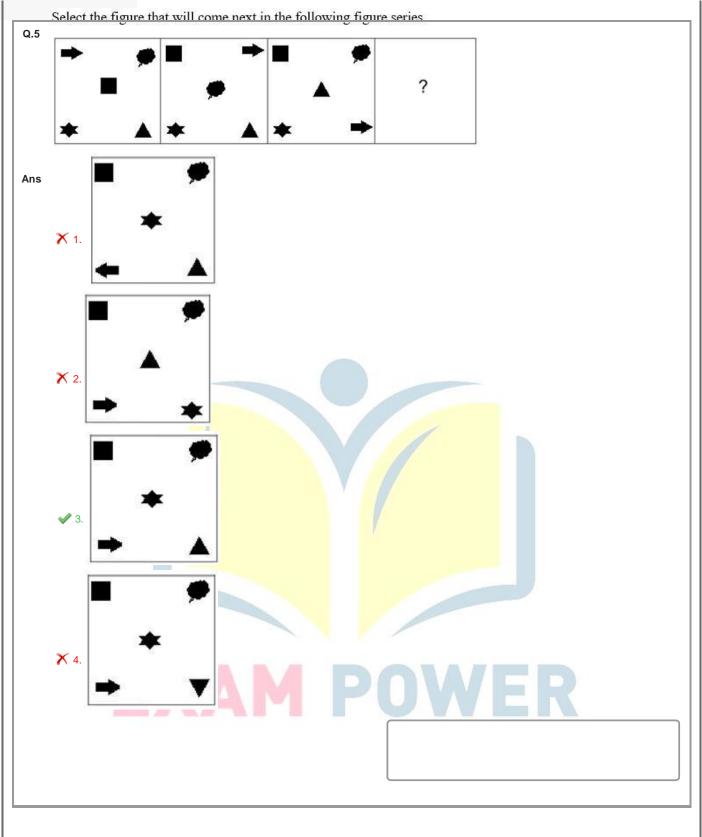

| Q.8 Ir      | n the following question, select the missing number from the giver                                                                                                | n series.          |
|-------------|-------------------------------------------------------------------------------------------------------------------------------------------------------------------|--------------------|
| Ans         | <b>69, 70, 73, 78, 85, ?</b><br><b>√</b> 1. 94                                                                                                                    |                    |
|             | <b>X</b> 2.90                                                                                                                                                     |                    |
|             | ✗ 3.85                                                                                                                                                            |                    |
|             | <b>X</b> 4.76                                                                                                                                                     |                    |
|             |                                                                                                                                                                   |                    |
|             |                                                                                                                                                                   |                    |
|             |                                                                                                                                                                   |                    |
| 0.0.1.      |                                                                                                                                                                   |                    |
| Q.9 IN      | n a certain code language, 'CAP' is coded as '262413' and 'LOG' is on How will 'BED' be coded in that language?                                                   | coded as '1/1022'. |
| Ans         | X 1. 11825                                                                                                                                                        |                    |
|             | X 2.12027                                                                                                                                                         |                    |
|             | 🖋 3. 12025                                                                                                                                                        |                    |
|             | <b>X</b> 4.12225                                                                                                                                                  |                    |
|             |                                                                                                                                                                   |                    |
|             |                                                                                                                                                                   |                    |
|             |                                                                                                                                                                   |                    |
| Ans<br>Q.11 | means that A is the brother of B then which of the following express<br>is the paternal uncle of C? ★ 1. A ÷ C + B ★ 2. A ÷ B + C ★ 3. A + B ÷ C ★ 4. A ÷ B × C 1 |                    |
|             |                                                                                                                                                                   | VER                |
|             | $\begin{array}{c ccccccccccccccccccccccccccccccccccc$                                                                                                             |                    |
| Ans         | <ul> <li>✓ 1. Only C and D</li> <li>✓ 2. Only C and D</li> </ul>                                                                                                  |                    |
|             | X 2. Only A and B                                                                                                                                                 |                    |
|             | X 3. Only A and C                                                                                                                                                 |                    |
|             | X 4. Only A, B and C                                                                                                                                              |                    |
|             |                                                                                                                                                                   |                    |
|             |                                                                                                                                                                   |                    |
|             |                                                                                                                                                                   |                    |