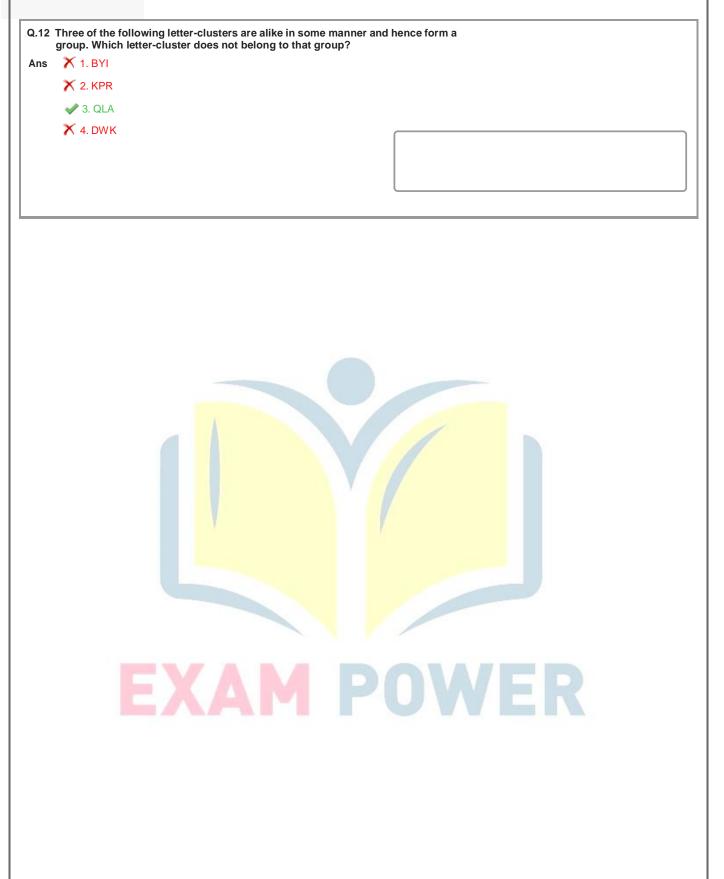

| Q.8 Ir      | n the following question, select the missing number from the giver                                                                                                | n series.          |
|-------------|-------------------------------------------------------------------------------------------------------------------------------------------------------------------|--------------------|
| Ans         | <b>69, 70, 73, 78, 85, ?</b><br><b>√</b> 1. 94                                                                                                                    |                    |
|             | <b>X</b> 2.90                                                                                                                                                     |                    |
|             | ✗ 3.85                                                                                                                                                            |                    |
|             | <b>X</b> 4.76                                                                                                                                                     |                    |
|             |                                                                                                                                                                   |                    |
|             |                                                                                                                                                                   |                    |
|             |                                                                                                                                                                   |                    |
| 0.0.1.      |                                                                                                                                                                   |                    |
| Q.9 IN      | n a certain code language, 'CAP' is coded as '262413' and 'LOG' is on How will 'BED' be coded in that language?                                                   | coded as '1/1022'. |
| Ans         | X 1. 11825                                                                                                                                                        |                    |
|             | X 2.12027                                                                                                                                                         |                    |
|             | 🖋 3. 12025                                                                                                                                                        |                    |
|             | <b>X</b> 4.12225                                                                                                                                                  |                    |
|             |                                                                                                                                                                   |                    |
|             |                                                                                                                                                                   |                    |
|             |                                                                                                                                                                   |                    |
| Ans<br>Q.11 | means that A is the brother of B then which of the following express<br>is the paternal uncle of C? ★ 1. A ÷ C + B ★ 2. A ÷ B + C ★ 3. A + B ÷ C ★ 4. A ÷ B × C 1 |                    |
|             |                                                                                                                                                                   | VER                |
|             | $\begin{array}{c ccccccccccccccccccccccccccccccccccc$                                                                                                             |                    |
| Ans         | <ul> <li>✓ 1. Only C and D</li> <li>✓ 2. Only C and D</li> </ul>                                                                                                  |                    |
|             | X 2. Only A and B                                                                                                                                                 |                    |
|             | X 3. Only A and C                                                                                                                                                 |                    |
|             | X 4. Only A, B and C                                                                                                                                              |                    |
|             |                                                                                                                                                                   |                    |
|             |                                                                                                                                                                   |                    |
|             |                                                                                                                                                                   |                    |