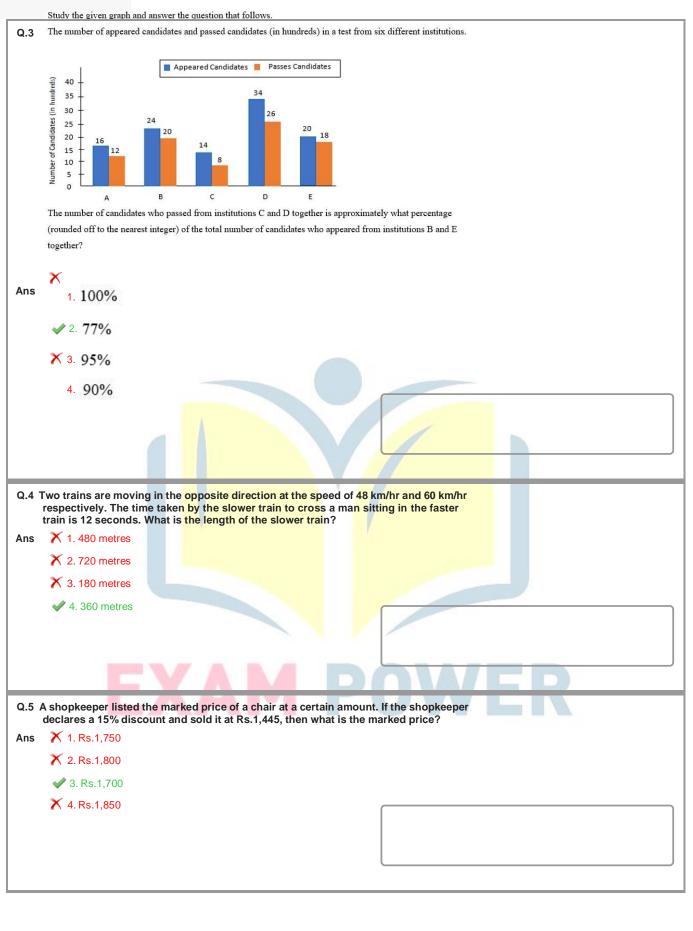

The two triangles are congruent by SAS criteria if: 1.BC = QR 2. AC = PR 3. AC = QR 4. BC = PQ Anuradha invests her money in a firm where the principal amount becomes 3 times in 10 years. What is the yearly rate of simple interest offered by the firm? 1.25% 2. 20% 3. 3.22%                                                                                             |
| Q.1 I<br>Ans<br>Q.2 J | ABC and △PQR, AB = PQ and ∠B = ∠Q. The two triangles are congruent by SAS<br>criteria if:<br><ul> <li>1.BC = QR</li> <li>2. AC = PR</li> <li>3. AC = QR</li> <li>4. BC = PQ</li> </ul> <li>Anuradha invests her money in a firm where the principal amount becomes 3 times in<br/>10 years. What is the yearly rate of simple interest offered by the firm?</li> <li>1. 25%</li> <li>2. 20%</li> <li>3. 22%</li> |







|      | In a factory, Ajay and Vijay work on the same machine to cut<br>alternate hour basis. Ajay works for the first hour and then Vi<br>hour and so on. Ajay can complete the work in 6 hours, while<br>hours if they work individually. In how much time can they c<br>are using the machine on alternate basis? | ijay works for the second<br>v Vijay completes it in 16 |
|------|--------------------------------------------------------------------------------------------------------------------------------------------------------------------------------------------------------------------------------------------------------------------------------------------------------------|---------------------------------------------------------|
| Ans  | ✔ 1. 8 h 30 min