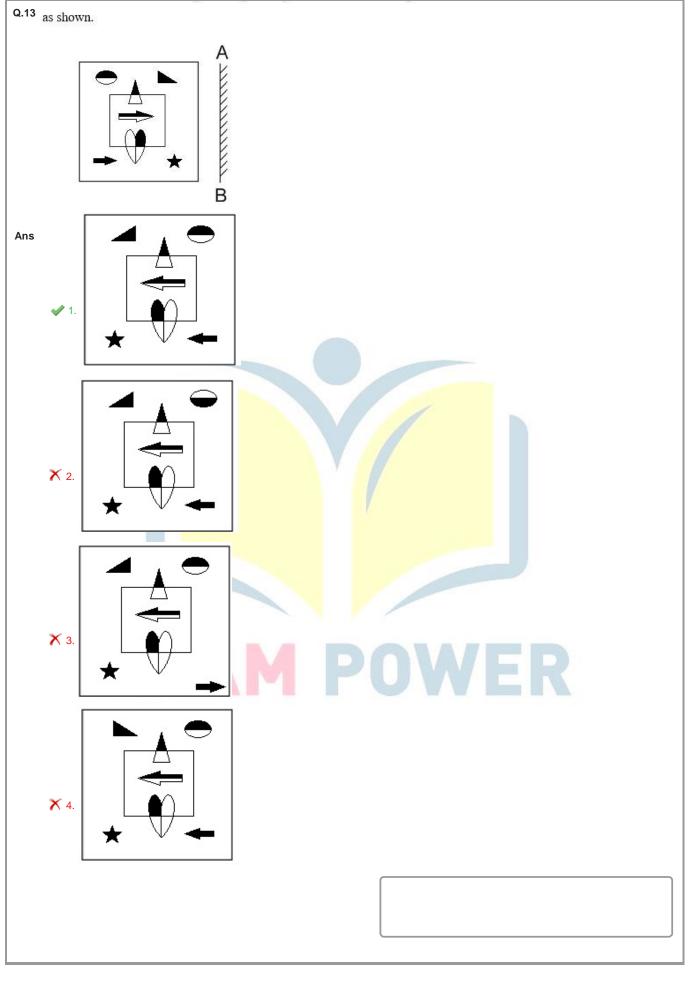

Select the correct mirror image of the given figure when the mirror is placed at AB

| Q.14 | In a certain code language, 'BRIGHT' is written as 'TTKIJB' and 'ROAST' is written as<br>'TQCUR'. How will 'AROUND' be written in that language?                                                                                                                                                         |
|------|----------------------------------------------------------------------------------------------------------------------------------------------------------------------------------------------------------------------------------------------------------------------------------------------------------|
| Ans  | ✔ 1. DTQWPA                                                                                                                                                                                                                                                                                              |
|      | X 2. RTQWPF                                                                                                                                                                                                                                                                                              |
|      | X 3. TTQWRD                                                                                                                                                                                                                                                                                              |
|      | X 4. CTQWPF                                                                                                                                                                                                                                                                                              |
|      |                                                                                                                                                                                                                                                                                                          |
|      |                                                                                                                                                                                                                                                                                                          |
|      |                                                                                                                                                                                                                                                                                                          |
| Q.15 | Select the option that is related to the third word in the same way as the second word<br>is related to the first word.<br>(The words must be considered as meaningful English words and must not be related<br>to each other based on the number of letters/number of consonants/vowels in the<br>word) |
|      | Commence : Begin :: Doctrine : ?                                                                                                                                                                                                                                                                         |
| Ans  | ✓ 1. Belief                                                                                                                                                                                                                                                                                              |
|      | X 2. Conduct                                                                                                                                                                                                                                                                                             |
|      | X 3. Duty                                                                                                                                                                                                                                                                                                |
|      | X 4. Study                                                                                                                                                                                                                                                                                               |
|      |                                                                                                                                                                                                                                                                                                          |
| Q.16 | By interchanging the given two signs which of the following equation will be not correct?<br>– and ×                                                                                                                                                                                                     |
| Ans  |                                                                                                                                                                                                                                                                                                          |
|      | $\times$ 2. 16 × 91 ÷ 13 + 5 - 3 = 24                                                                                                                                                                                                                                                                    |
|      | $\times$ 3. 20 × 8 - 4 ÷ 2 + 3 = 7                                                                                                                                                                                                                                                                       |
|      | ✓ 4. 4 × 5 - 36 ÷ 6 + 10 = 10                                                                                                                                                                                                                                                                            |
|      |                                                                                                                                                                                                                                                                                                          |
|      |                                                                                                                                                                                                                                                                                                          |
| Q.17 | Which two signs and two numbers should be interchanged in the following equation to make it correct?<br>686 - 14 × 49 + 400 ÷ 5 = 596                                                                                                                                                                    |
| Ans  | ✓ 1.5 and 49, ÷ and –                                                                                                                                                                                                                                                                                    |
|      | 🗙 2. 686 and 5, + and –                                                                                                                                                                                                                                                                                  |
|      | 🗙 3. 14 and 49, × and –                                                                                                                                                                                                                                                                                  |
|      | X 4. 14 and 5, + and x                                                                                                                                                                                                                                                                                   |
|      |                                                                                                                                                                                                                                                                                                          |