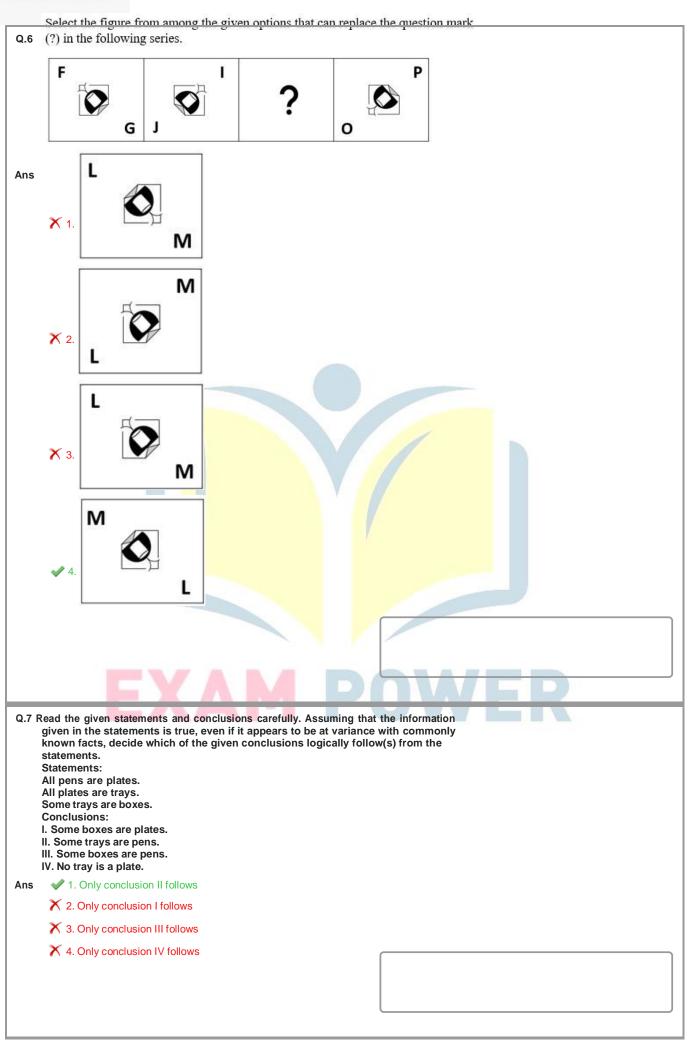

| Q.8 Ir      | n the following question, select the missing number from the giver                                                                                                | n series.          |
|-------------|-------------------------------------------------------------------------------------------------------------------------------------------------------------------|--------------------|
| Ans         | <b>69, 70, 73, 78, 85, ?</b><br><b>√</b> 1. 94                                                                                                                    |                    |
|             | <b>X</b> 2.90                                                                                                                                                     |                    |
|             | ✗ 3.85                                                                                                                                                            |                    |
|             | <b>X</b> 4.76                                                                                                                                                     |                    |
|             |                                                                                                                                                                   |                    |
|             |                                                                                                                                                                   |                    |
|             |                                                                                                                                                                   |                    |
| 0.0.1.      |                                                                                                                                                                   |                    |
| Q.9 IN      | n a certain code language, 'CAP' is coded as '262413' and 'LOG' is on How will 'BED' be coded in that language?                                                   | coded as '1/1022'. |
| Ans         | X 1. 11825                                                                                                                                                        |                    |
|             | X 2.12027                                                                                                                                                         |                    |
|             | 🖋 3. 12025                                                                                                                                                        |                    |
|             | <b>X</b> 4.12225                                                                                                                                                  |                    |
|             |                                                                                                                                                                   |                    |
|             |                                                                                                                                                                   |                    |
|             |                                                                                                                                                                   |                    |
| Ans<br>Q.11 | means that A is the brother of B then which of the following express<br>is the paternal uncle of C? ★ 1. A ÷ C + B ★ 2. A ÷ B + C ★ 3. A + B ÷ C ★ 4. A ÷ B × C 1 |                    |
|             |                                                                                                                                                                   | VER                |
|             | $\begin{array}{c ccccccccccccccccccccccccccccccccccc$                                                                                                             |                    |
| Ans         | <ul> <li>✓ 1. Only C and D</li> <li>✓ 2. Only C and D</li> </ul>                                                                                                  |                    |
|             | X 2. Only A and B                                                                                                                                                 |                    |
|             | X 3. Only A and C                                                                                                                                                 |                    |
|             | X 4. Only A, B and C                                                                                                                                              |                    |
|             |                                                                                                                                                                   |                    |
|             |                                                                                                                                                                   |                    |
|             |                                                                                                                                                                   |                    |