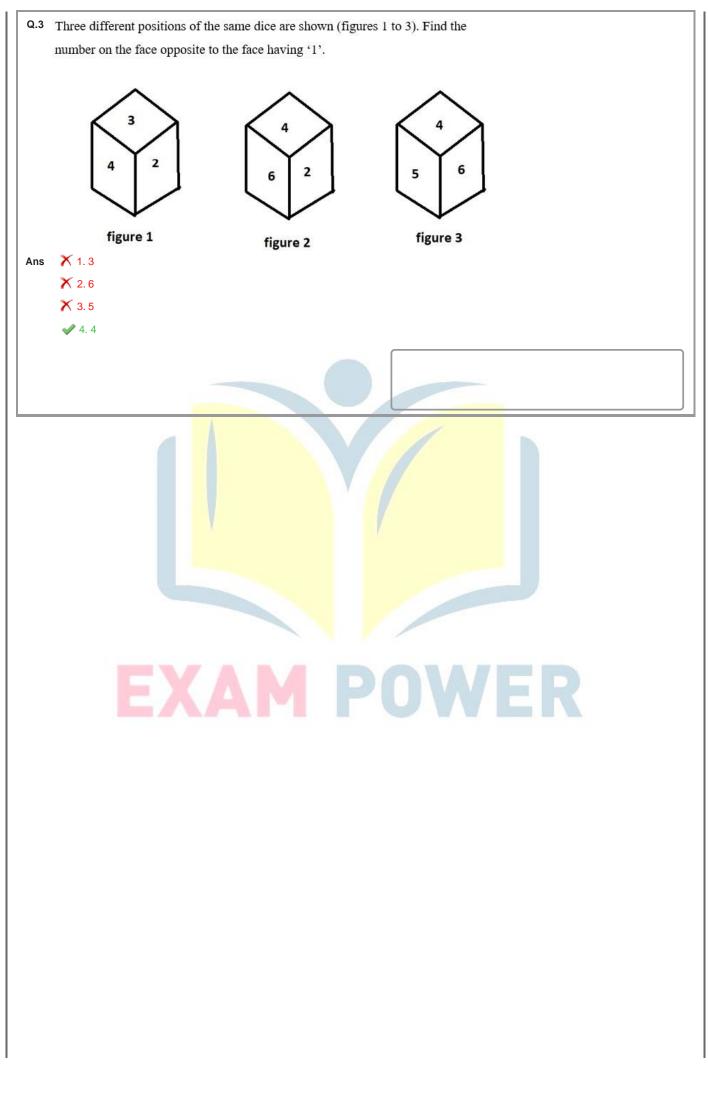

## COMBINED GRADUTE LEVEL EXAMINATION TIER I – 2022

## SSC CGL- Tier-I

Previous Year Paper 02 Dec 2022 Shift 2

EXAM POWER



## **Combined Graduate Level Examination Tier I 2022**

| Roll Number    |                                                 |
|----------------|-------------------------------------------------|
| Candidate Name |                                                 |
| Venue Name     |                                                 |
|                | 02/12/2022                                      |
| Exam Time      | 11:45 AM - 12:45 PM                             |
| Subject        | Combined Graduate Level Examination Tier I 2022 |













| w.0 | Select the correct combination of mathematical signs to sequentially replace the *<br>signs and balance the given equation.<br>99 * 33 * 66 * 22 * 44 * 50 |
|-----|------------------------------------------------------------------------------------------------------------------------------------------------------------|
| Ans | $(X, \pm, \pm, \pm, x, \pm, \pm)$                                                                                                                          |
|     | 🗙 2. +, -, ÷, -, =                                                                                                                                         |
|     | ✓ 3. ÷, +, ÷, +, =