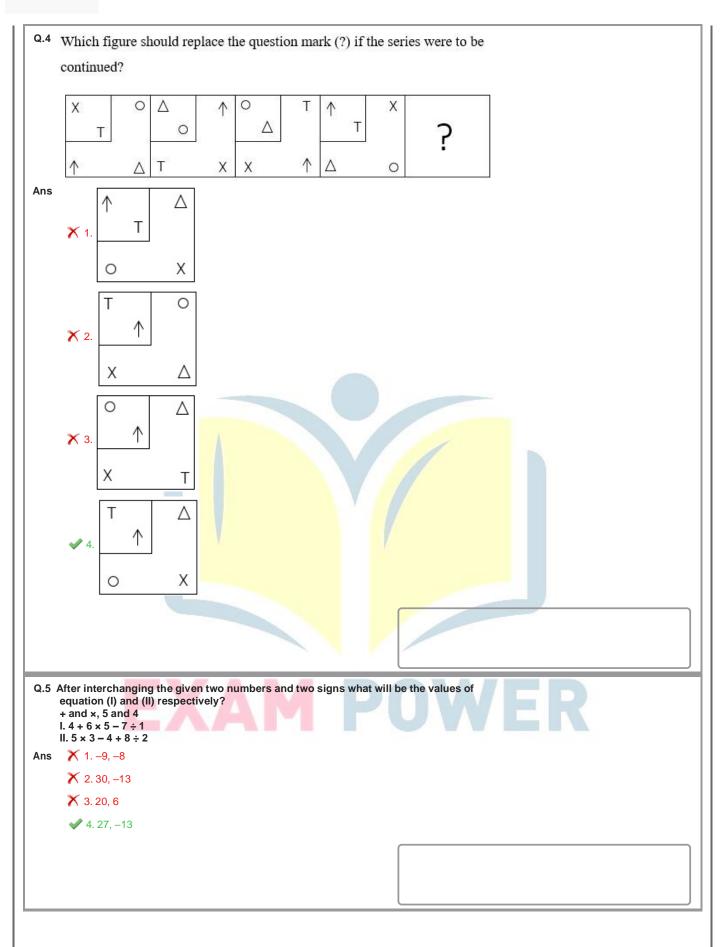

## COMBINED GRADUTE LEVEL EXAMINATION TIER I – 2022

## SSC CGL- Tier-I

Previous Year Paper 02 Dec 2022 Shift 2

EXAM POWER



## **Combined Graduate Level Examination Tier I 2022**

| Roll Number    |                                                 |
|----------------|-------------------------------------------------|
| Candidate Name |                                                 |
| Venue Name     |                                                 |
|                | 02/12/2022                                      |
| Exam Time      | 11:45 AM - 12:45 PM                             |
| Subject        | Combined Graduate Level Examination Tier I 2022 |













| w.0 | Select the correct combination of mathematical signs to sequentially replace the *<br>signs and balance the given equation.<br>99 * 33 * 66 * 22 * 44 * 50 |
|-----|------------------------------------------------------------------------------------------------------------------------------------------------------------|
| Ans | $(X, \pm, \pm, \pm, x, \pm, \pm)$                                                                                                                          |
|     | 🗙 2. +, -, ÷, -, =                                                                                                                                         |
|     | ✓ 3. ÷, +, ÷, +, =