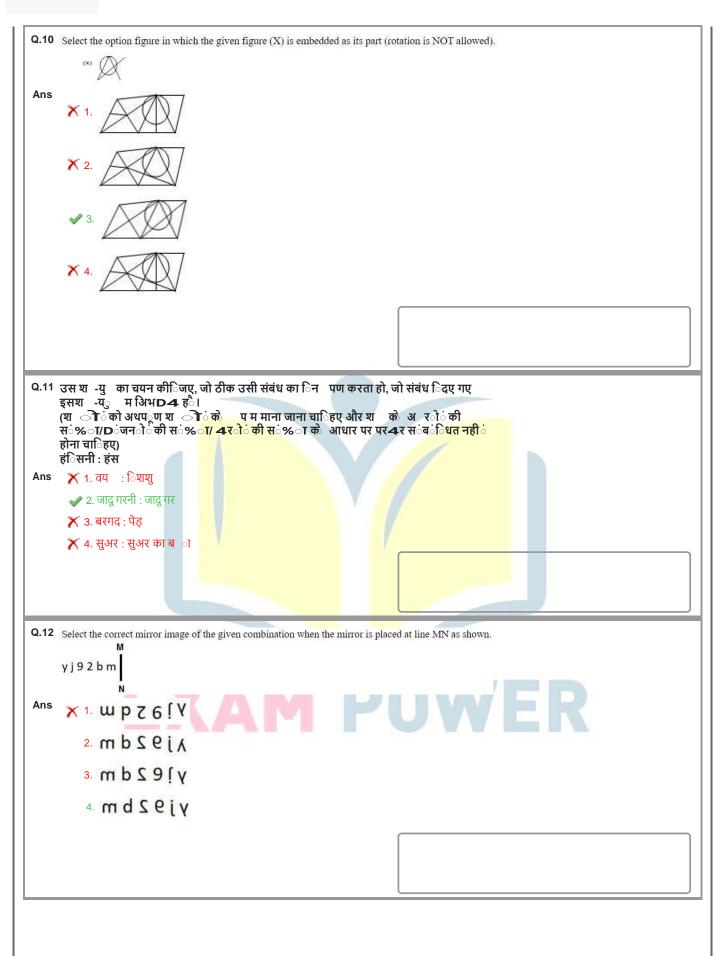

, then how is A related to E?<br>1. Father's brother                                                                                   |
| ins | If A + B & C - D + E, then how is A related to E?<br>1. Father's brother<br>2. Father                                                                      |
| Ans | <pre>If A + B &amp; C − D + E, then how is A related to E?</pre>                                                                                           |
| Ins | <pre>If A + B &amp; C − D + E, then how is A related to E?</pre>                                                                                           |
| Ins | <pre>If A + B &amp; C − D + E, then how is A related to E?</pre>                                                                                           |







| 1.13 Which of the following letter-clusters will replace the question mark (?) in the given series?                                                                                                                                                                                                                                                                                                                                                                                                                                                                                                                                                                                                  |
|------------------------------------------------------------------------------------------------------------------